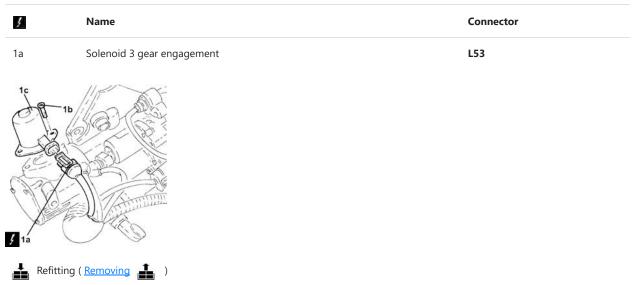

1. Disconnect the electrical connection (1a), undo the bolts (1b) and remove the gear selection solenoid (1c).

Fit the gear selection solenoid in its seating and tighten the fixing bolts.

Connect the electrical connection for the gear selection solenoid.

| £                                                                            | Name                       | Connector |
|------------------------------------------------------------------------------|----------------------------|-----------|
| -                                                                            | Solenoid 3 gear engagement | L53       |
| - 2127C40 hydraulic speed selection hydraulic actuator unit and clutch - r r |                            |           |